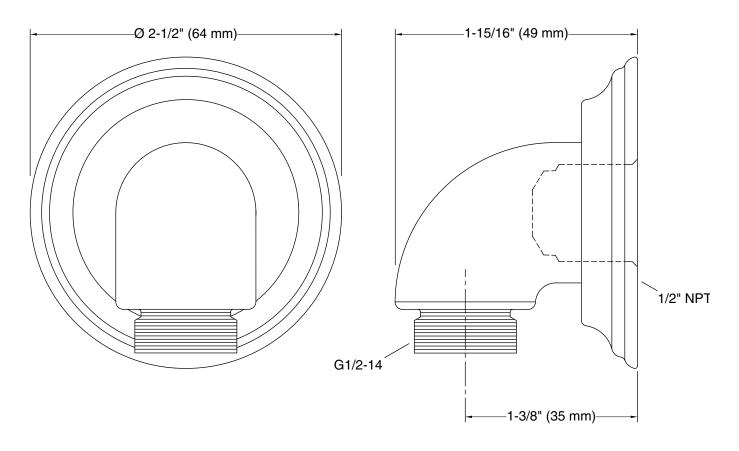

LER finishes resist corrosion and tarnishing.

#### Installation

Wall-mount.

#### **Recommended Products/Accessories**

K-23723 Faucet cleaner



#### **Codes/Standards**

ASME A112.18.1/CSA B125.1

## KOHLER® Faucet Lifetime Limited Warranty

See website for detailed warranty information.

#### **Available Colors/Finishes**

Color tiles intended for reference only.

| Color | Code | Description              |
|-------|------|--------------------------|
|       | CP   | Polished Chrome          |
|       | SN   | Vibrant® Polished Nickel |
|       | PB   | Vibrant® Polished Brass  |
|       | BN   | Vibrant® Brushed Nickel  |
|       | BV   | Vibrant® Brushed Bronze  |
|       | 2BZ  | Oil-Rubbed Bronze        |





### **Bancroft®**

# Wall-mount supply elbow with check valve K-22173



#### **Technical Information**

All product dimensions are nominal.

#### **Notes**

Install this product according to the installation instructions.